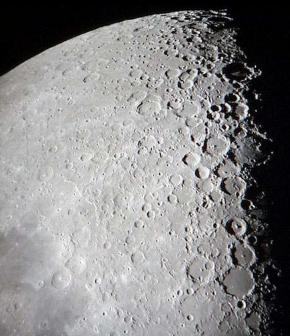

### Near side and far ("back") side of Moon

#### Near side Full Moon from Earth

# Far side from Apollo 16. (First imaged by Soviet *Luna 1* probe)