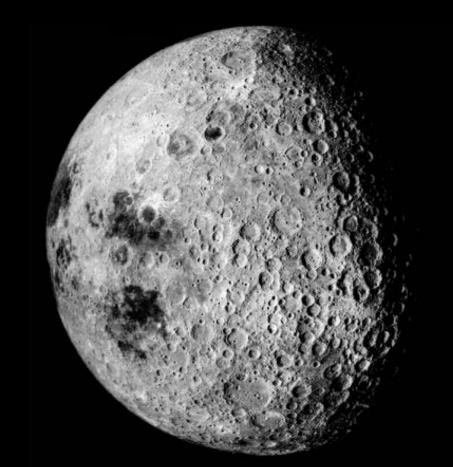

# **MOONWALKING** Dr. Philip Blanco - Grossmont College



# Q: What would Earth be like without the Moon?

-Nothing to stabilize and slow down Earth's rotation, i.e. days would be very short! (+ high winds over entire Earth)

-No tides to "stir up" marine life, nor encourage adaptations, intelligence?

-No moonlight for nocturnal animals to see, navigate (use stars instead?)

-Less poetry, music, *romance*?

- No "stepping stone" for human space exploration? (Mars is ~200 times further away)







### Near side and far ("back") side of Moon

#### Near side Full Moon from Earth



# Far side from Apollo 16. (First imaged by Soviet *Luna 1* probe)



#### How high can you jump?



Cdr. John Young, Apollo 16 (April 1972) Apollo 11 site: "magnificent desolation" (Buzz Aldrin)

Note: On the Moon, the horizon appears closer and *is* closer!

#### Earth from Moon - a "pale blue dot" (Carl Sagan)

- Earth "hangs" in sky.
- Changes phase over 1 lunar month.
- Sun rises every lunar month
- ⇒14 days of sunlight (surface +100°C except for "shadow" regions)
- $\Rightarrow$ 14 days of darkness: (surface at -200 °C)
- Sun shines like a "giant spotlight", sharp shadows (no diffusing atmosphere).



#### Group Activity: Lunar Crash Landing!



#### Lunar Crash Landing: Recovered Items List

- 1. Box of Matches
- 2. Two 50kg oxygen tanks
- 3. Magnetic compass
- 4. Food concentrate
- 5. Self-igniting signal flare
- 6. Solar FM radio transmitter
- 7.