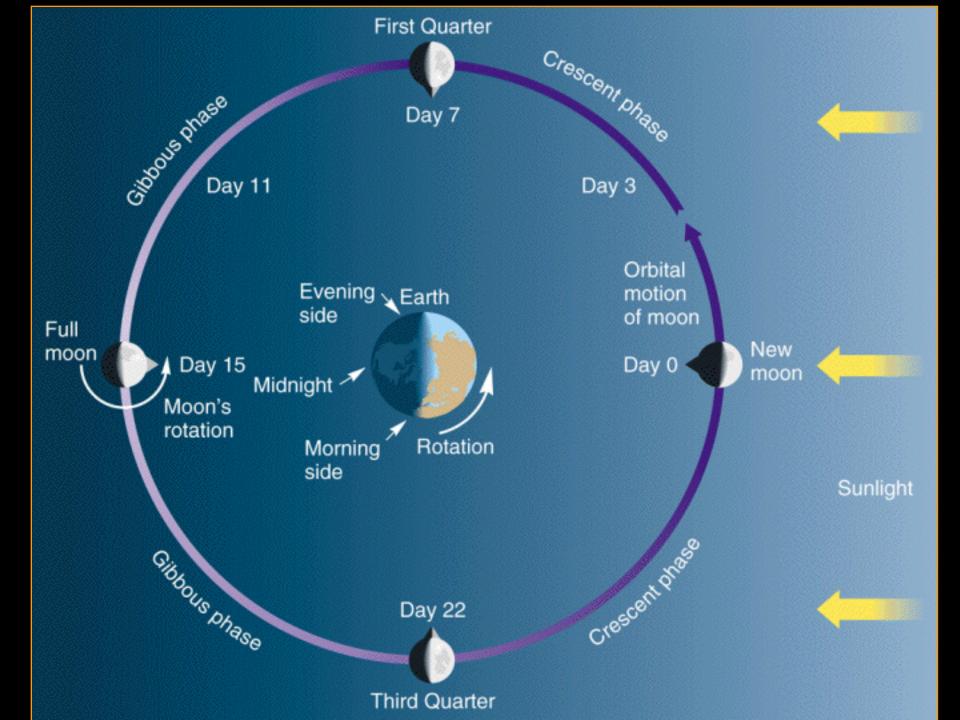

#### Earth from Moon - a "pale blue dot" (Carl Sagan)

- Earth "hangs" in sky.
- Changes phase over 1 lunar month.
- Sun rises every lunar month
- ⇒14 days of sunlight (surface +100°C except for "shadow" regions)
- $\Rightarrow$ 14 days of darkness: (surface at -200 °C)
- Sun shines like a "giant spotlight", sharp shadows (no diffusing atmosphere).