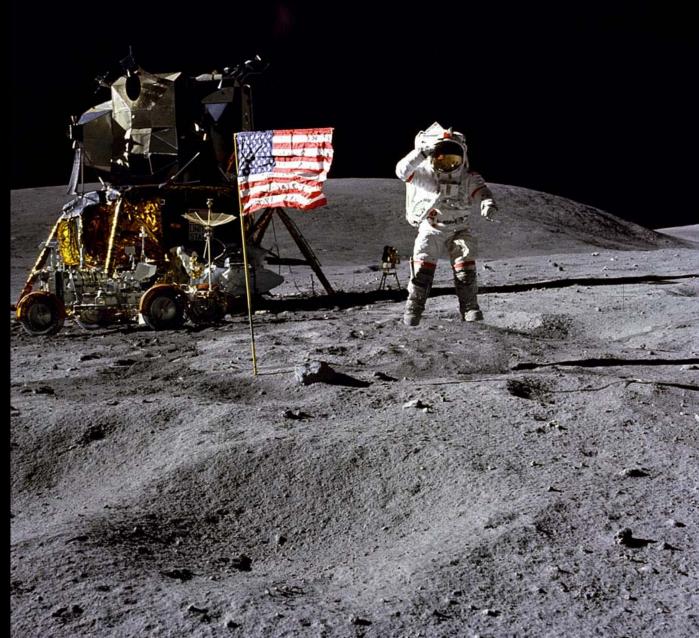

#### How high can you jump?

Cdr. John Young, Apollo 16 (April 1972) Apollo 11 site: "magnificent desolation" (Buzz Aldrin)

Note: On the Moon, the horizon appears closer and *is* closer!