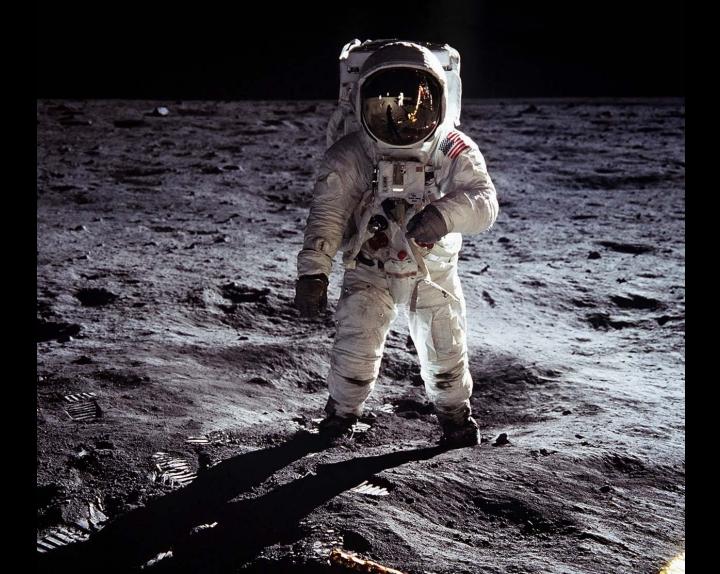

#### How high can you jump?

Cdr. John Young, Apollo 16 (April 1972) Apollo 11 site: "magnificent desolation" (Buzz Aldrin)

Note: On the Moon, the horizon appears closer and *is* closer!