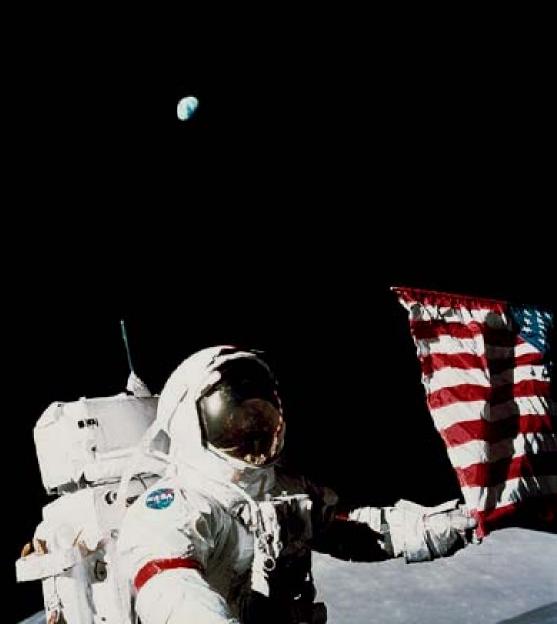

#### Earth from Moon - a "pale blue dot" (Carl Sagan)

- Earth "hangs" in sky.
- Changes phase over 1 lunar month.
- Sun rises every lunar month
- ⇒14 days of sunlight (surface +100°C except for "shadow" regions)
- $\Rightarrow$ 14 days of darkness: (surface at -200 °C)
- Sun shines like a "giant spotlight", sharp shadows (no diffusing atmosphere).