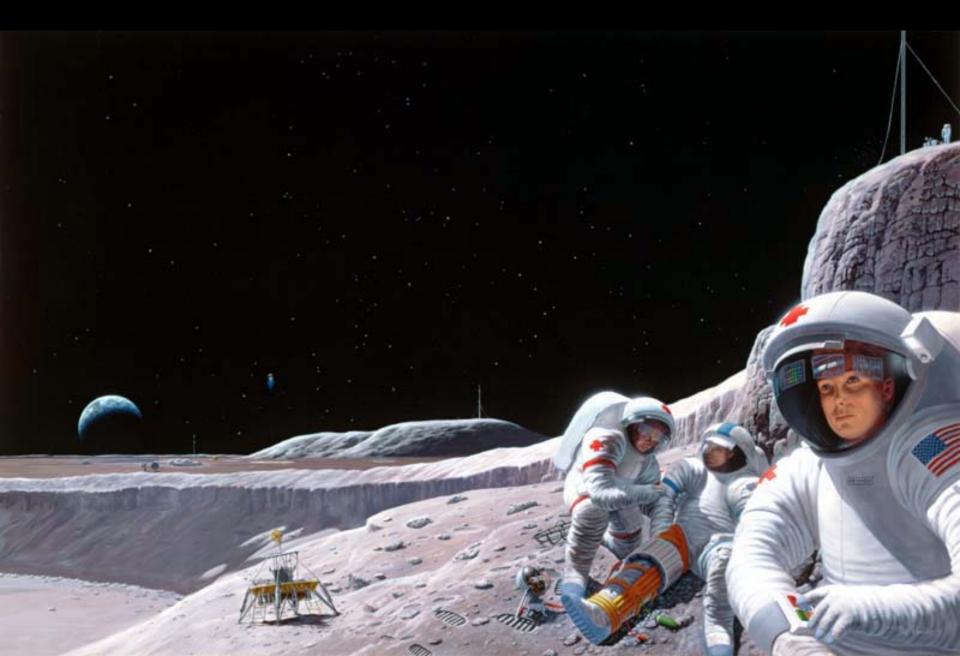

#### Group Activity: Lunar Crash Landing!

#### Lunar Crash Landing: Recovered Items List

- 1. Box of Matches
- 2. Two 50kg oxygen tanks
- 3. Magnetic compass
- 4. Food concentrate
- 5. Self-igniting signal flare
- 6. Solar FM radio transmitter
- 7. Nylon rope, 30 meters

8. Constellation chart
9. Portable heat radiator
10. 100 liters of water
11. First Aid Kit
12. Inflating life raft
13. Helium tank & 600 balloons
14. Fire extinguishers