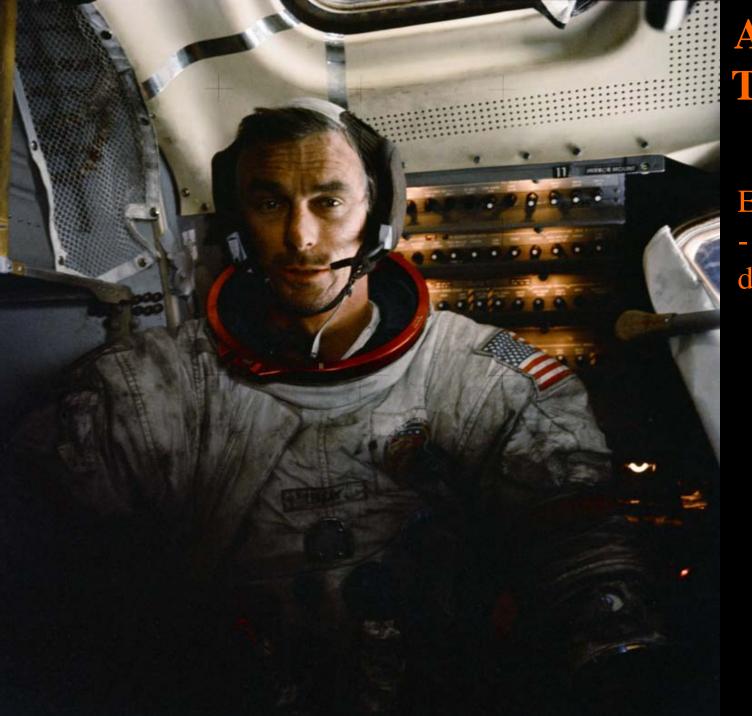

Earth from Moon - a "pale blue dot" (Carl Sagan)

- Earth "hangs" in sky.
- Changes phase over 1 lunar month.
- Sun rises every lunar month
- ⇒14 days of sunlight (surface +100°C except for "shadow" regions)
- $\Rightarrow$ 14 days of darkness: (surface at -200 °C)
- Sun shines like a "giant spotlight", sharp shadows (no diffusing atmosphere).



#### Group Activity: Lunar Crash Landing!



#### Lunar Crash Landing: Recovered Items List

- 1. Box of Matches
- 2. Two 50kg oxygen tanks
- 3. Magnetic compass
- 4. Food concentrate
- 5. Self-igniting signal flare
- 6. Solar FM radio transmitter
- 7. Nylon rope, 30 meters





8. Constellation chart
9. Portable heat radiator
10. 100 liters of water
11. First Aid Kit
12. Inflating life raft
13. Helium tank & 600 balloons
14. Fire extinguishers



## Apollo 17: Time to go home

Eugene Cernan - note <u>dark</u> lunar dust

# Spend a day with your grand-child...2100?



#### Lunar Olympics 2276?

ł

-

C. C. C. C. C.

Sec. 24

100 100

1.61

1

0